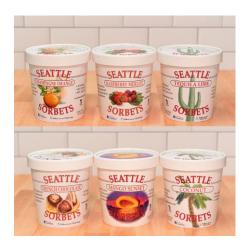

## **Seattle Sorbets Product Request Form**

| Mango Sunset     | 799066612554 |
|------------------|--------------|
| Raspberry Merlot | 799066621808 |
| Champagne Orange | 799066620306 |
| Coconut          | 799066600384 |
| Tequila Lime     | 799066622058 |
| French Chocolate | 799066610345 |

We appreciate your interest in our products and we look forward to providing you with our six delicious flavors for your healthy indulgence.

**Comments:** 

Order Inquiry Contact Information

Seattle Sorbets